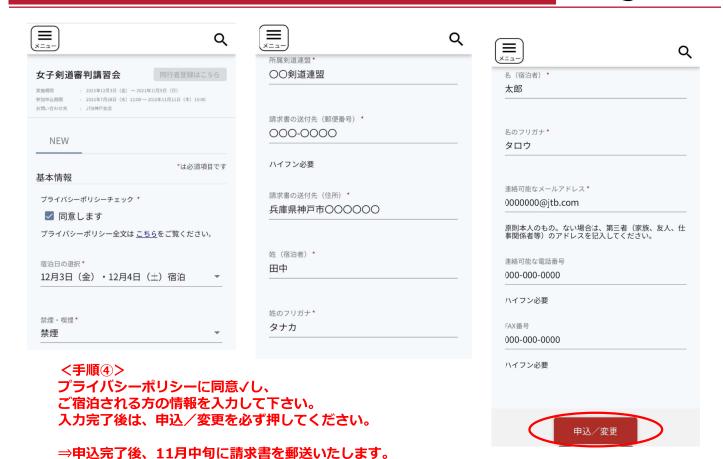

#### 2名以上登録される場合

4

※※※※重 要 事 項※※※※

同一の剣道連盟様が 2名以上申込される場合は、

# 同行者登録はこちら

から登録してください。

※同行者登録はこちらから入力しない場合、1人目の情報が上書きされてしまいます。

Copyright (C) 2019 JTB Corp. all rights reserved