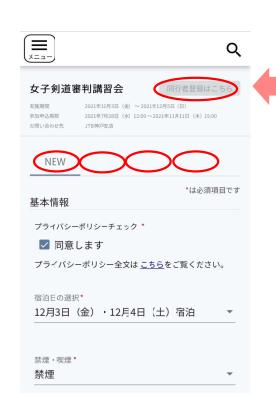

#### WEBサイトの初期設定

2

※元の画面に戻る場合

①左上のメニューをタップ ②→TOPをタップして下さい。

<手順③> 申込/変更をタップして下さい。

Copyright (C) 2019 JTB Corp. all rights reserved