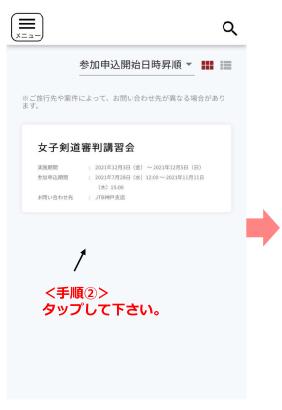

#### WEBサイトの初期設定

2

※元の画面に戻る場合

①左上のメニューをタップ ②→TOPをタップして下さい。

<手順③> 申込/変更をタップして下さい。

Copyright (C) 2019 JTB Corp. all rights reserved