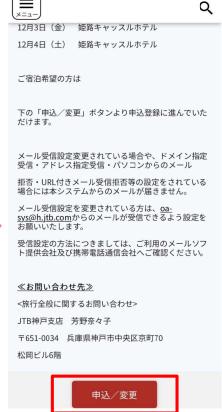

#### WEBサイトの初期設定

2

※元の画面に戻る場合

①左上のメニューをタップ ②→TOPをタップして下さい。

<手順③> 申込/変更をタップして下さい。

Copyright (C) 2019 JTB Corp. all rights reserved