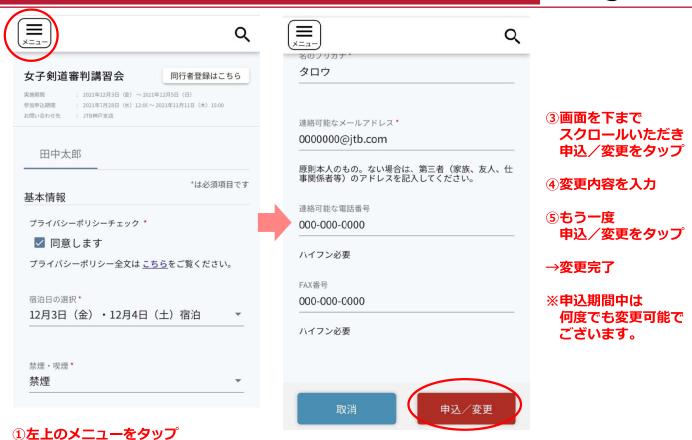

#### WEBサイトの初期設定

2

※元の画面に戻る場合

①左上のメニューをタップ ②→TOPをタップして下さい。

<手順③> 申込/変更をタップして下さい。

Copyright (C) 2019 JTB Corp. all rights reserved

#### 2名以上登録される場合

4

※※※※重 要 事 項※※※※

同一の剣道連盟様が 2名以上申込される場合は、

# 同行者登録はこちら

から登録してください。

※同行者登録はこちらから入力しない場合、1人目の情報が上書きされてしまいます。

Copyright (C) 2019 JTB Corp. all rights reserved

### 申込期間中に変更・取消される場合

②申込・変更・取消をタップして下さい。

6

連絡可能なメールアドレス\*
0000000@jtb.com
 原則本人のもの。ない場合は、第三者(家族、友人、仕事)の(を受け付けました。取消料が発生する場合は、ご連絡いたします。 [I-H107-002]
 同じる

③この画面が出ると取消が 完了しております

※11月11日を過ぎてのお取消は キャンセル料が発生致します。JTB神戸支店1課芳野まで、 直接ご連絡くださいませ。TEL:078-571-0138